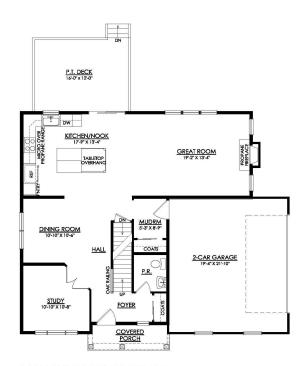

# 728 ROUTE 314 #1

Swiftwater, PA 18349

MADISON TRADITIONAL 1ST FLOOR PLAN PM1

# 4 Beds

🔬 2.5 Baths 🖫 2,392 Sq Ft

2 Car Garage

Welcome to the Madison, a charming and inviting home that's become one of our most popular floorplans. You'll feel right at home as soon as you step into its modern open-concept main living area. The seamless flow between the Dining Room, Kitchen with Nook, and Great Room creates a warm and welcoming atmosphere. The bright and sunny study with French doors and wall of windows is a perfec... Read More at tuskeshomes.com